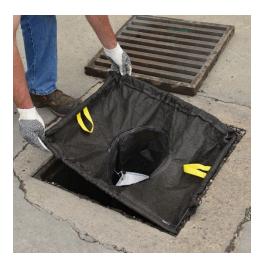

## Storm Sentinel Catch Basin Insert – Sediment & Oils Adjustable – 16"x20" to 28"x36"

SKU# 4341-IB

Storm Sentinel Catch Basin Inserts are the ideal products for preventing harmful pollutants from washing into storm drains. This framed model comes complete with an adjustable steel wire frame for simple, one-person installation and removal. It also sits below the grate, making it low-profile and unobtrusive. The geotextile fabric prevents contaminated sediment from washing into the drain, protecting you from fines and fees. The oil-absorbing packet is attached inside the cone and absorbs sheen in stormwater.

- Adjustable frame fits drains 16"x20" up to 28"x36"
- No special tools required for installation

| Technical Data      |                            |
|---------------------|----------------------------|
| Dimensions          | 16"x20" up to 28"x36"      |
| Cone Depth          | 18"                        |
| Unit Weight         | 2 lbs                      |
| Flow Rate           | 90 gpm/ft <sup>2</sup>     |
| Load Capacity       | 125 lbs                    |
| Absorption Capacity | 0.23 gal                   |
| Material            | 8 oz. Non-woven Geotextile |
| Regulations         | EPA, SPCC and NPDES        |